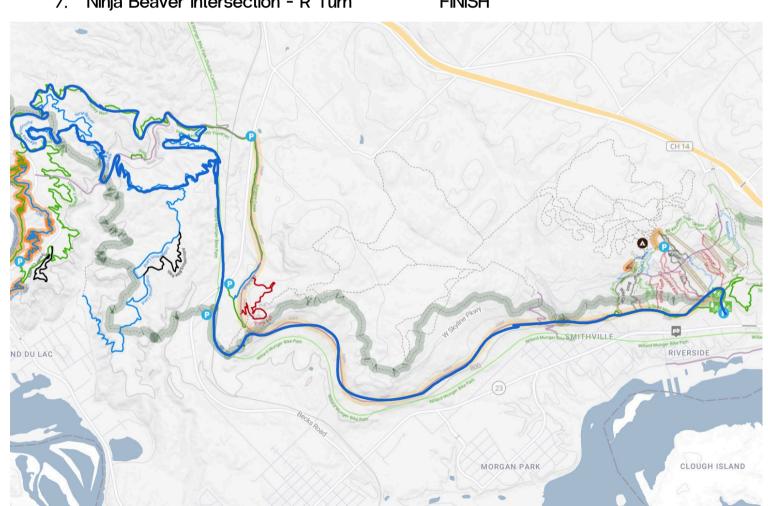

### **Mission Creek XC Race**

#### **START**

- Service Rd/DWP L Turn
- Gogebic St. Crossing
- SHT Connector L Turn
- Munger R Turn
- 5. Mission Entrance L Turn, R Turn onto Indigenous
- Valley W Intersection L Turn
- Ninja Beaver Intersection R Turn

- 8. Porcupine Pass L Turn
- 9. Cathedral Intersection L Turn
- 10. Mission Parkway Creek Crossing
- 11. Indigenous Intersection L Turn
- 12. Munger R Turn
- 13. SHT Connector L Turn
- 14. DWP R Turn

**FINISH** 