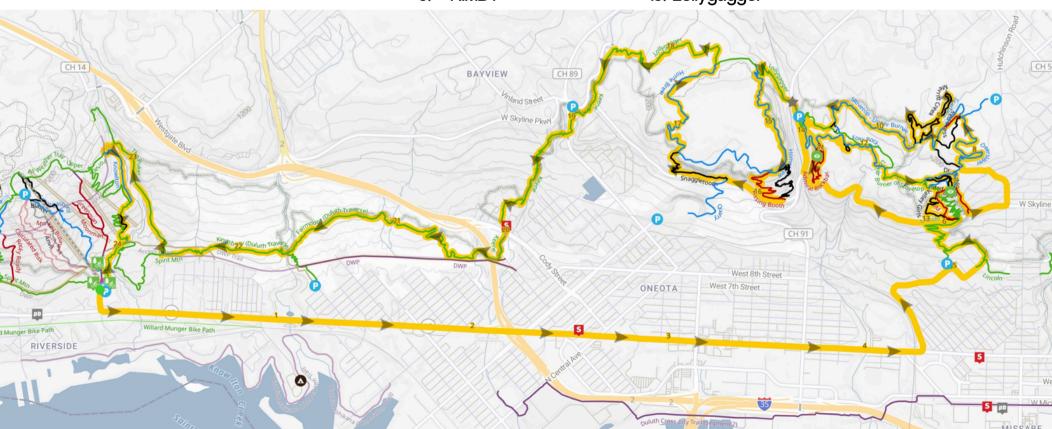

## Northern Exposure Trail Race

#### **START**

- 1. Grand Avenue
- 2. Chestnut St.
- 3. Anson Ave.
- 4. Lyman St. Connector
- 5. Lincoln
- 6. Valley Girls
- 7. Medropolis
- 8. Dr. Diablo
- 9. NIMBY

- 10. BOB
- 11. Merritt Creek
- 12. Admiral Rockbar
- 13. Foxx Rocks
- 14. Lumpy Divots
- 15. Valley Girls
- 16. DM
- 17. Kissing Booth
- 18. Snaggletooth
- 19. Lollygagger

- 20. Home Brew
- 21. Lollygagger
- 22. Keene
- 23. Duluth Traverse
- 24. The Puker
- 25. Knowlton
- 26. Knowlton Rocks
- 27. Duluth Traverse

FINISH!