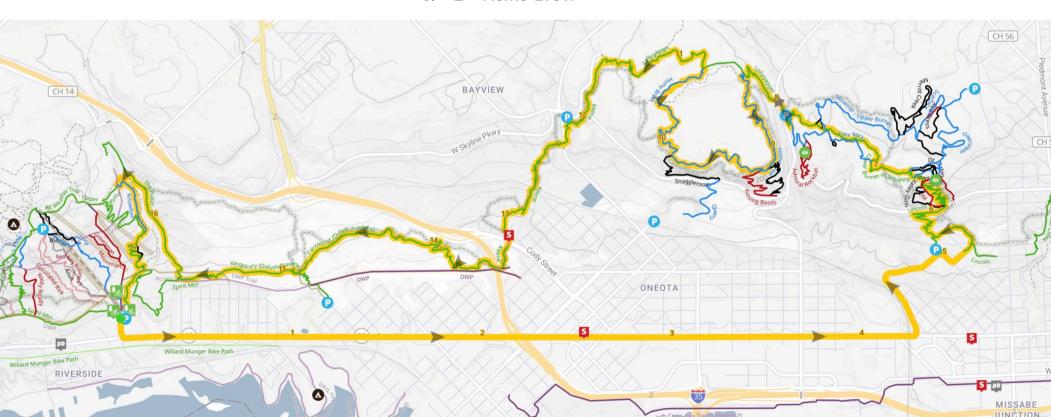

# Partial Exposure Trail Race

#### **START**

- 1. Grand Avenue
- 2. L Chestnut St.
- 3. L Anson Ave.
- 4. Lyman St. Connector
- 5. L Lincoln
- 6. Skyline
- 7. L Lower Burner of Stovetop
- 8. Lollygagger
- 9. L Home Brew

- 10. L Lollygagger
- 11. Keene
- 12. Duluth Traverse
- 13. R The Puker
- 14. L Knowlton
- 15. R All Weather
- 16. R Duluth Traverse

FINISH!