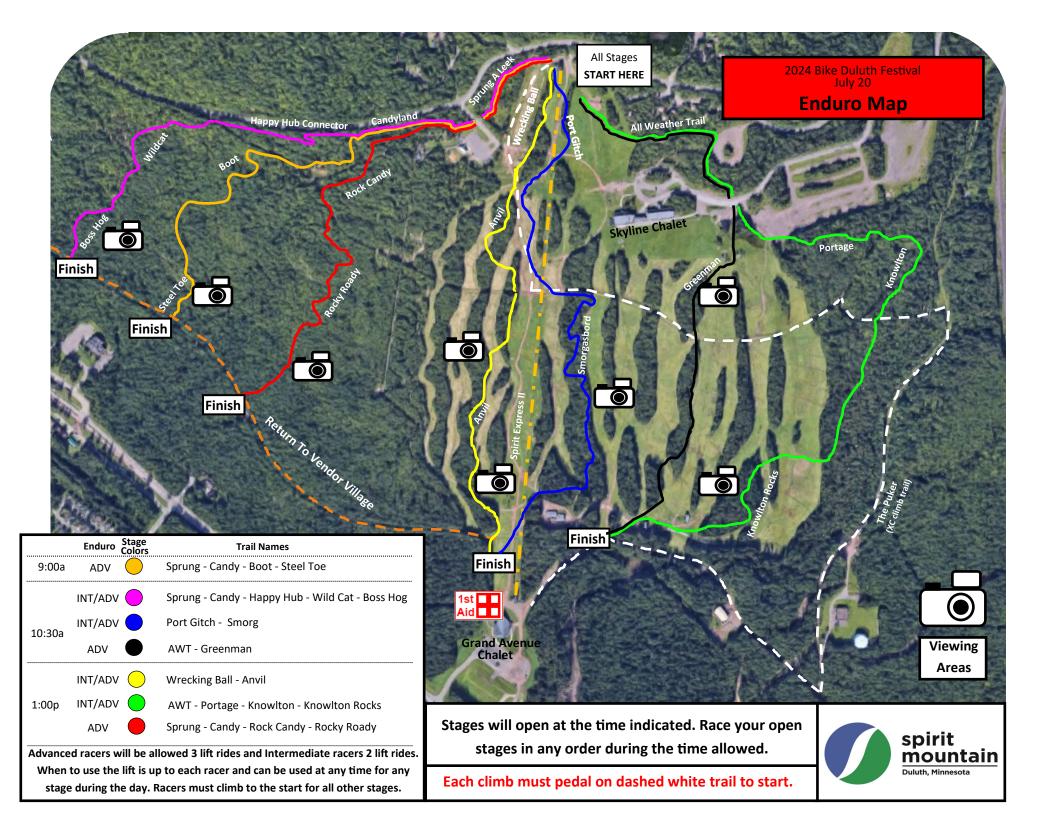

# Partial Exposure Trail Race

#### **START**

- 1. Grand Avenue
- 2. L Chestnut St.
- 3. L Anson Ave.
- 4. Lyman St. Connector
- 5. L Lincoln
- 6. Skyline
- 7. L Lower Burner of Stovetop
- 8. Lollygagger
- 9. L Home Brew

- 10. L Lollygagger
- 11. Keene
- 12. Duluth Traverse
- 13. R The Puker
- 14. L Knowlton
- 15. R All Weather
- 16. R Duluth Traverse

FINISH!